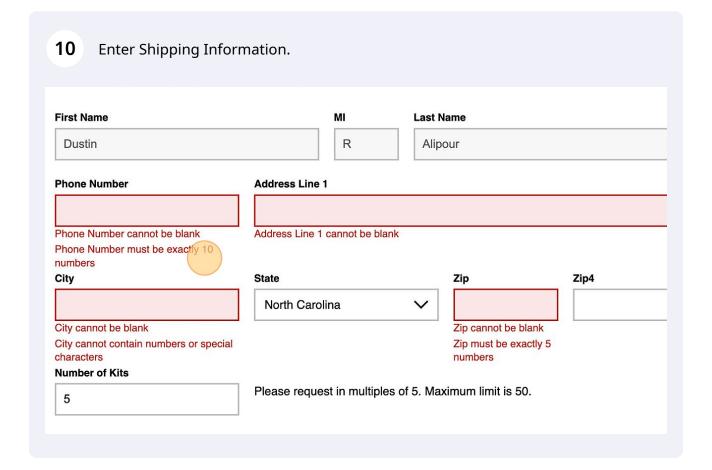

#### We cannot ship to PO boxes.

Enter the quantity of kits that you want -- reorders for kits need to be requested in multiples of 5, with a maximum of 50 kits per day.

**Order Online** 

8 Click "Order Online"

#### We cannot ship to PO boxes.

Enter the quantity of kits that you want -- reorders for kits need to be requested in multiples of 5, with a maximum of 50 kits per day.