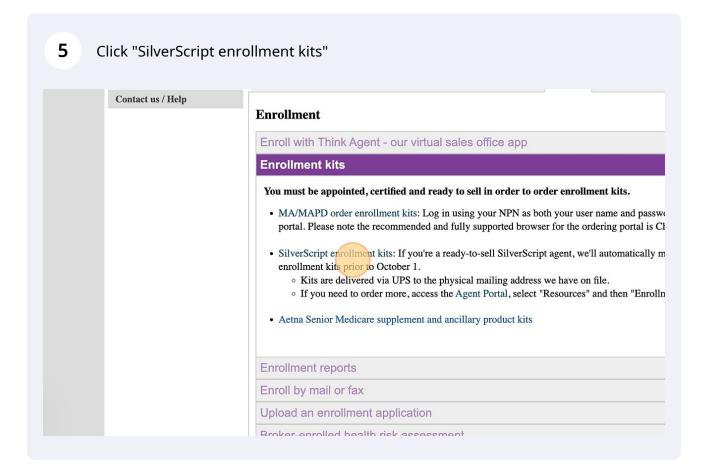

The first batch of materials for **2023** should arrive prior to October 1st. **2023** agent kits will be available for ordering on October 1st.