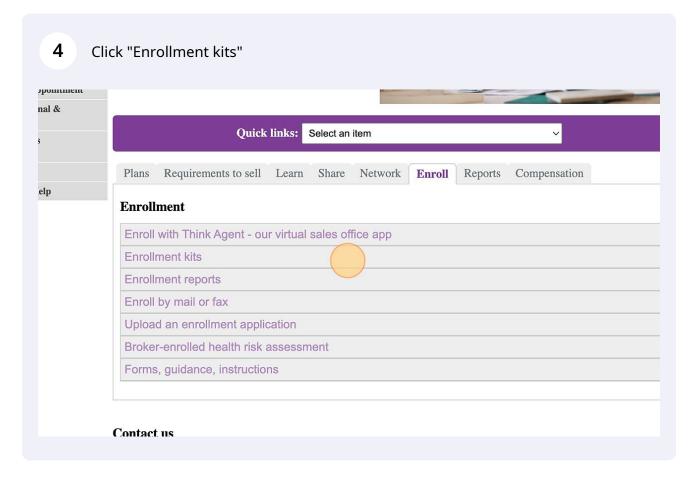

7

Click "The first batch of materials for 2023 should arrive prior to October 1st. 2023 agent kits will be available for ordering on October 1st."

Silver Mail ∨ Enrollment ∨ Reports ∨ Tools ∨ Resources ∨ I want to ... ∨

## **Welcome to the Supply Room**

### **Initial Supply**

We automatically send an initial supply of 3 enrollment kits to agents upon completion of the certification curriculum.

The first batch of materials for **2023** should arrive prior to October 1st. **2023** agent kits will be available for ordering on October 1st.