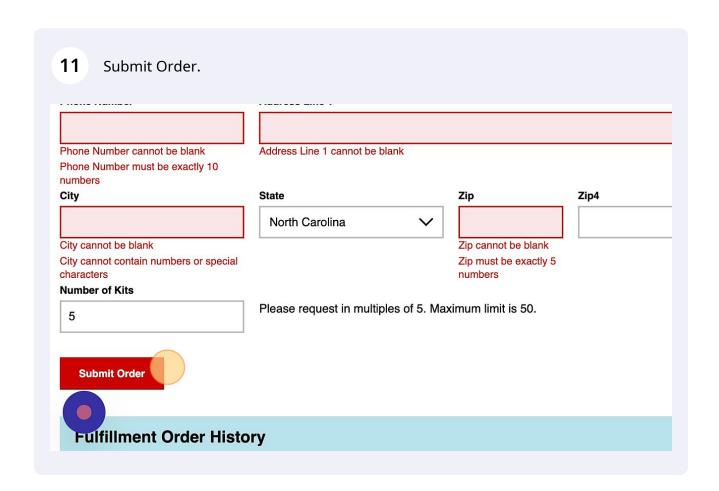

#### We cannot ship to PO boxes.

Enter the quantity of kits that you want -- reorders for kits need to be requested in multiples of 5, with a maximum of 50 kits per day.

**Order Online** 

8 Click "Order Online"

#### We cannot ship to PO boxes.

Enter the quantity of kits that you want -- reorders for kits need to be requested in multiples of 5, with a maximum of 50 kits per day.