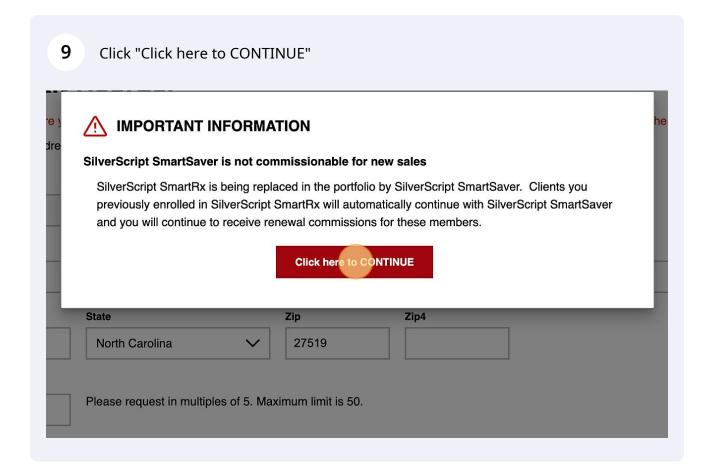

atch of materials for **2023** should arrive prior to October 1st. **2023** agent kits will be available for ordering on October 1st.

#### Reorders

To place reorders, simply click the button below. Please be sure to verify or update your shipping address.

#### We cannot ship to PO boxes.

Enter the quantity of kits that you want -- reorders for kits need to be requested in multiples of 5, with a maximum of 50 kits per day.



#### **Instant Access to Enrollment Materials**

You can download complete Enrollment Kits or any of the individual documents by selecting the appropriate state below. Please remember that all pages must be given to all clients who sign an enrollment form.

To view and download Supply Room documents, please select the appropriate State from the list below.

State