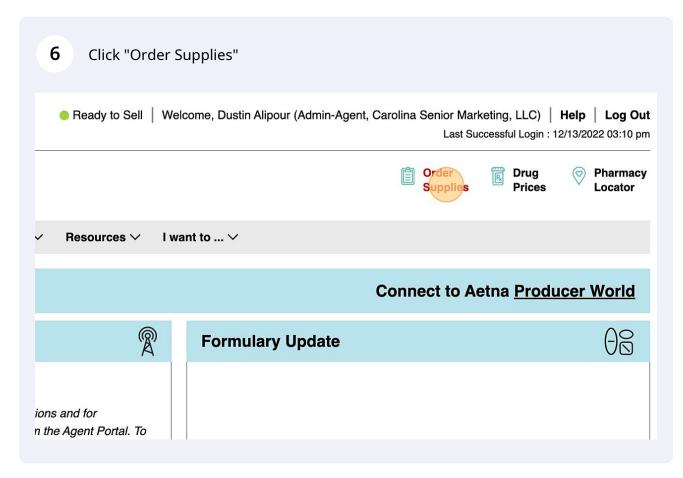

#### We cannot ship to PO boxes.

Enter the quantity of kits that you want -- reorders for kits need to be requested in multiples of 5, with a maximum of 50 kits per day.

**Order Online** 

8 Click "Order Online"

#### We cannot ship to PO boxes.

Enter the quantity of kits that you want -- reorders for kits need to be requested in multiples of 5, with a maximum of 50 kits per day.