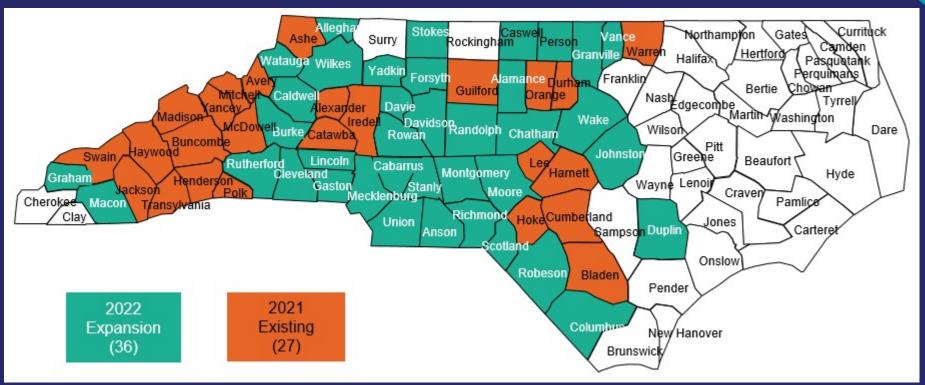

## North Carolina MAPD 2022

wellcare

36 Expansion Counties Added to 27 Existing County Footprint – 63 Total in 2022