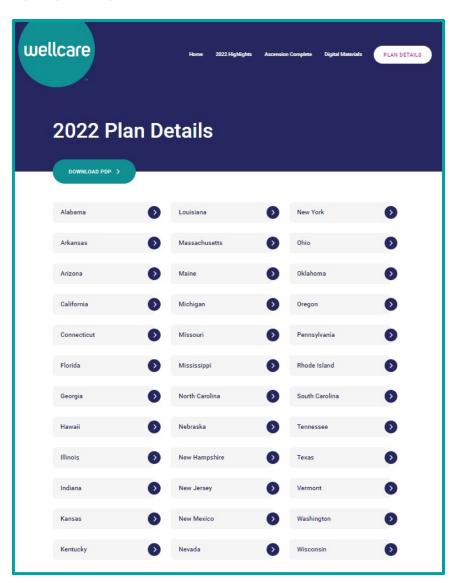

## Where can I find the First Looks?

- Wellcare First Looks microsite launched July 6, 2021
- Microsite: wellcarefirstlook.com
- The current 2021 microsite, <u>centenefirstlook.com</u>, will automatically redirect to the new microsite
- First Looks include information filed but not yet approved by CMS
- Once plan benefits are approved the Wellcare First Looks will be replaced by *Portfolios at a Glance (PAAGs)* in early September
- First Looks and PAAGs can be downloaded and printed if a hard copy is needed