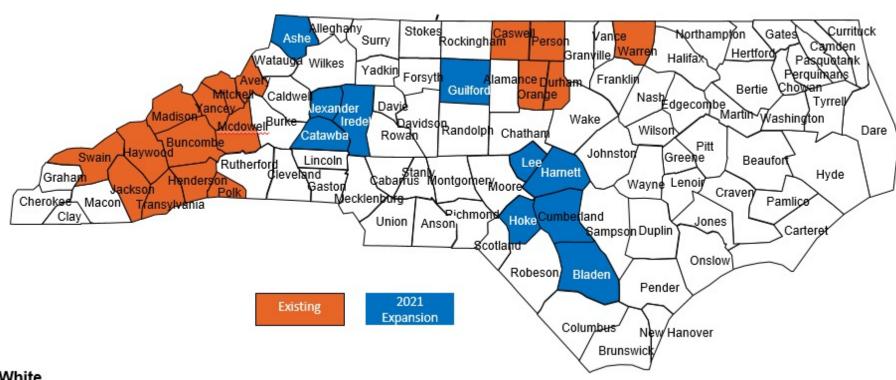

new 2.4 million square foot campus in Charlotte, North Carolina. When completed, the facility will span nine floors and accommodate 6,000 employees.

### Centene Ranks No. 24 on 2021 FORTUNE 500 List

Jun 2, 202



FORTUNE® magazine released its **annual list of the 500 largest U.S. companies** today, with Centene advancing 18 spots to be ranked at **No. 24** on the prestigious list.

The FORTUNE 500 list ranks U.S. corporations by total revenue for their respective fiscal years. In securing the No. 24 spot, Centene has risen 462 spots since debuting on the list in 2010 at No. 486. Each year since, Centene's impressive growth has seen us steadily move up the rankings on FORTUNE's list:

## Medicare Wellcare of North Carolina

### **2021 WellCare MAPD Service Area – Current Footprint**





### D. Shane White

Manager, Medicare Sales Mobile: 919.815.4245

shane.white@wellcare.com | www.wellcare.com

## North Carolina MAPD 2022

wellcare

36 Expansion Counties Added to 27 Existing County Footprint – 63 Total in 2022



### D. Shane White

Manager, Medicare Sales Mobile: 919.815.4245

shane.white@wellcare.com

www.wellcare.com

# wellcare

### **2022 Key Features**

| PLAN                                                  | Product Space             | Key Selling Features                                                                                                                                   |
|-------------------------------------------------------|---------------------------|---------------------------------------------------------------------------------------------