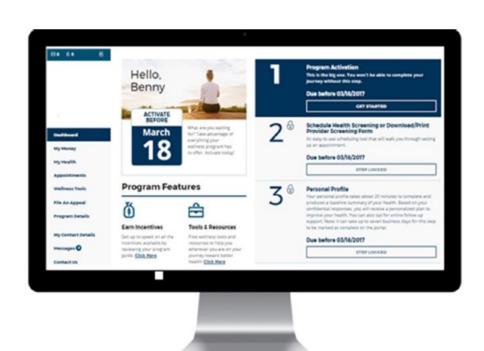

## Where can I find the First Looks?

- Wellcare First Looks microsite launched July 6, 2021
- Microsite: wellcarefirstlook.com
- The current 2021 microsite, <u>centenefirstlook.com</u>, will automatically redirect to the new microsite
- First Looks include information filed but not yet approved by CMS
- Once plan benefits are approved the Wellcare First Looks will be replaced by *Portfolios at a Glance (PAAGs)* in early September
- First Looks and PAAGs can be downloaded and printed if a hard copy is needed