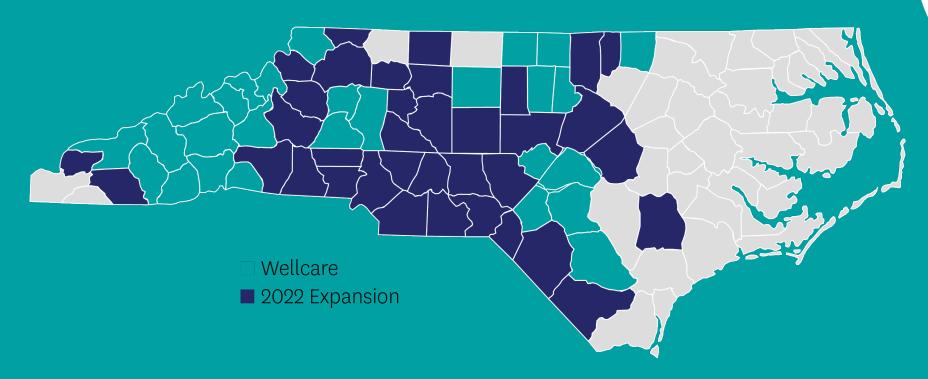

## Medicare Wellcare of North Carolina

### **2021 WellCare MAPD Service Area – Current Footprint**

## North Carolina MAPD 2022

wellcare

36 Expansion Counties Added to 27 Existing County Footprint – 63 Total in 2022