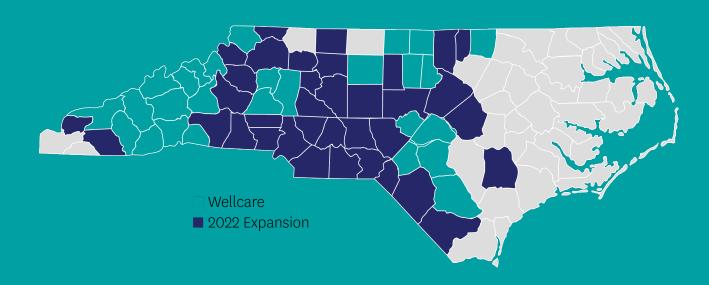

## North Carolina MAPD 2022

wellcare

36 Expansion Counties Added to 27 Existing County Footprint – 63 Total in 2022