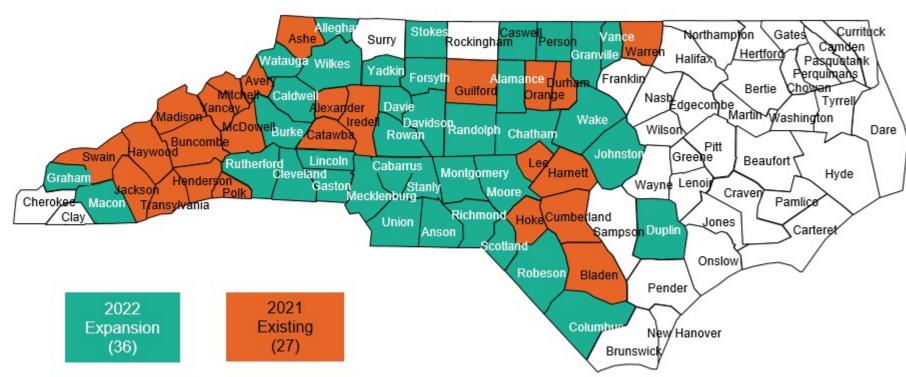

## North Carolina MAPD 2022

wellcare

36 Expansion Counties Added to 27 Existing County Footprint – 63 Total in 2022